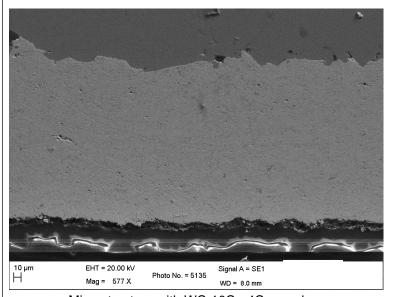

#### COATING PROPERTIES \*

| <u> </u>              |               |
|-----------------------|---------------|
| HARDNESS              | Upto 1200 VHN |
| POROSITY              | <0.9%         |
| BOND STRENGTH         | >10,000 PSI   |
| DEPOSITION EFFICIENCY | Upto 41%      |
| COATING ROUGHNESS     | 2-4 Ra        |

<sup>\*</sup> For WC-10Co-4Cr (+5 -30) with 70° angular head

Microstructure with WC-10Co-4Cr powder, (Particle size +5 -30 microns)

MJP - 6000<sup>™</sup>

- \*PATENT APPLIED
- \*DESIGN REG NO- 249096

Gun is available with 45° & 70° angular spray heads.