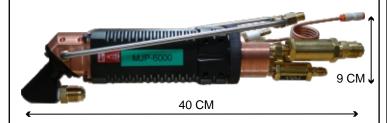

#### **SPECIFICATIONS:**

| INTERNAL COATING<br>DIAMETER                      | 160 mm minimum               |
|---------------------------------------------------|------------------------------|
| SPRAYING ANGLES                                   | 45° & 70°                    |
| NET WEIGHT (WITHOUT HOSES<br>& MOUNTING BRACKETS) | 4.70 kg, approx.             |
| SPRAY RATE                                        | 60 gm/min maximum            |
| COATING THICKNESS                                 | 2.0 mm maximum               |
| HVOF CARBIDE POWDERS                              | Particle size +5 -30 MICRONS |

GROSS WEIGHT 7.40 KG

SHIPPING VOLUME 47cm(L) x 22cm(H) x 43cm(W)