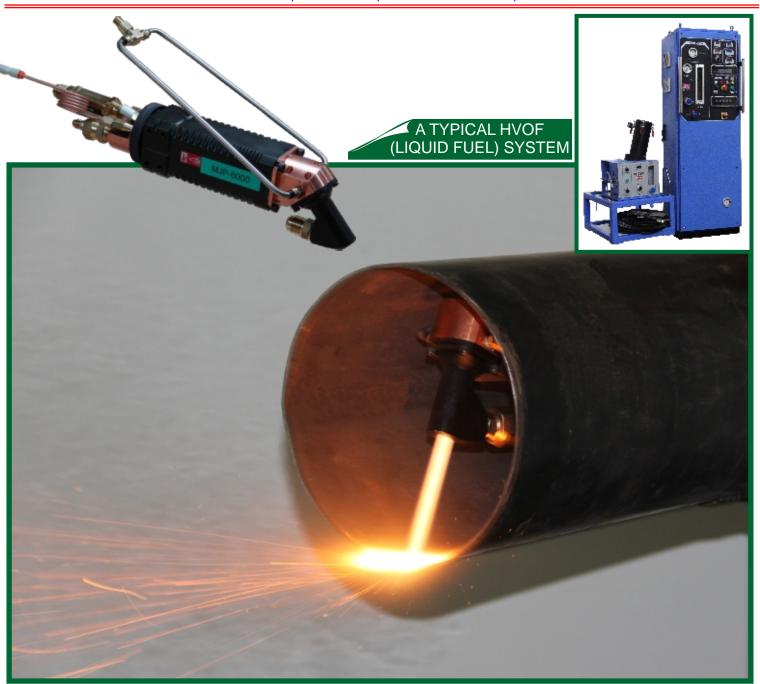

## THERMAL SPRAY FACILITIES

AUTOMATIC SYSTEMS for HVOF, PLASMA, FLAME SPRAY, ARC SPRAY & ROD SPRAY

SPRAYING INSIDE PIPE,

MEC INTRODUCE MJP 6000 GUN FOR APPLYING HARD COATING IN INTERNAL DIA. & DIFFICULT TO REACH AT AREA.

THIS GUN CAN BE ATTACHED WITH ANY STANDARD HVOF (LIQUID FUEL) SYSTEM.

## MJP-6000 ANGULAR HVOLF GUN

MJP-6000 gun is the state of the art for HVOF coatings on internal diameters. It is used in conjunction with standard HP-HVOLF system such as Xpojet-5000, JP-5000 or equivalent. Unique design of offset combustion chamber allows angular spray in the compact gun design.