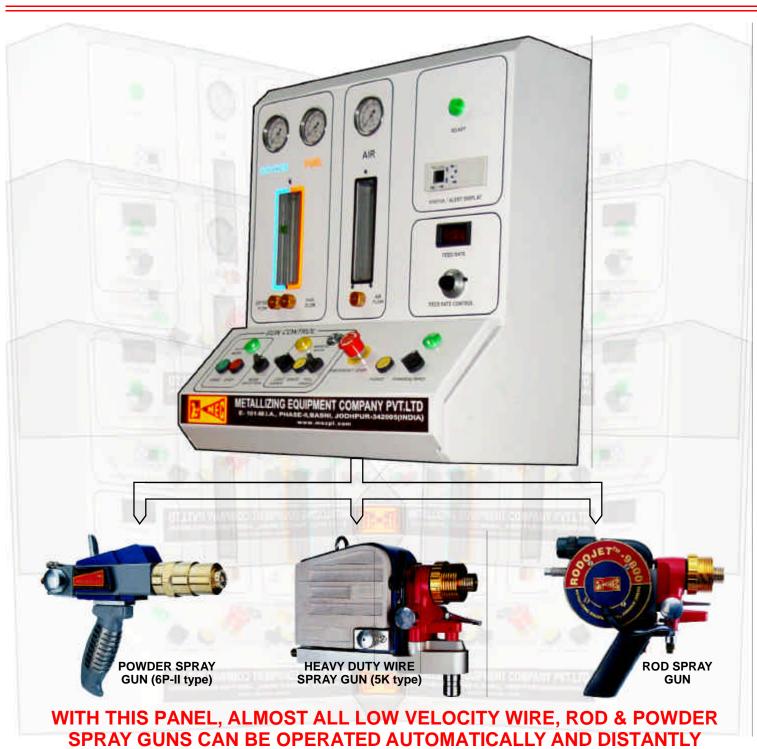

#### **Brief Introduction**

Automatic Control Panel which CAN OPERATE ALL TYPES OF LOW VELOCITY WIRE, ROD & POWDER SPRAY GUNS like SPRAYJET-5MC (5K type), SPRAYJET-88-EL, POWDERJET-86 (6P-II type), RODOJET-9800. The user can remotely start / stop the gun as well as wire/powder. The PLC controls the Start & Stop sequences, monitors the flame and the pressures of various gases. The panel is compact and robust for rough and tough operation. The PLC displays the status and any fault in the system.

#### Flexibility

- Remote operation i.e. (1) Start & Stop the gun, (2) Fault Indication, (3) Start/Stop Wire Feed
- Different FUEL Gases can be used (e.g. LPG, PROPANE, ACETYLENE, PROPYLENE).
- Panel can be hanged on wall as well as mounted on a stand.
- ★ Each parameter can be set manually for ignition and full flow setting using different gases.
- For Powderjet-86 (6P-II type), a Powder Feeder (PF-3350-A) can be integrated to this system.
- Can be interfaced with auxiliary equipment like Dust Collector, Robot, X-Y Manipulator, Turntable etc.